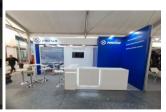

| CODE | DESCRIPTION                                                                                                                                                                                                                                                                                                                                                                                                                                                                                                                                | m2 | PRICE                                                                          |
|------|--------------------------------------------------------------------------------------------------------------------------------------------------------------------------------------------------------------------------------------------------------------------------------------------------------------------------------------------------------------------------------------------------------------------------------------------------------------------------------------------------------------------------------------------|----|--------------------------------------------------------------------------------|
| 1A   | <ul> <li>ALUMINUM FRAME BOOTH:</li> <li>Booth construction with aluminum frame construction</li> <li>Printing on high quality illuminated / non illuminated fabric</li> <li>Reception desk including printing of corporate logo at the front part</li> <li>2 stools</li> <li>1 seating unit consisting of 1 high table and 2 high stools</li> <li>1 seating unit consisting of 1 low table and 2 chairs</li> <li>1 double seated leather sofa</li> <li>1 low table</li> <li>1 literature rack</li> </ul> As indicative sample below (3x2m) |    | Non-illuminated fabric:<br>€ 4.850,00<br>Illuminated fabric:<br>€ 6.000,00 (*) |