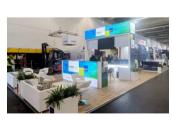

| CODE | DESCRIPTION                                                                                                                                                                                                                                                                                                                                                                                                                                                                                                                                | m2 | PRICE                                                                          |
|------|--------------------------------------------------------------------------------------------------------------------------------------------------------------------------------------------------------------------------------------------------------------------------------------------------------------------------------------------------------------------------------------------------------------------------------------------------------------------------------------------------------------------------------------------|----|--------------------------------------------------------------------------------|
| 1A   | <ul> <li>ALUMINUM FRAME BOOTH:</li> <li>Booth construction with aluminum frame construction</li> <li>Printing on high quality illuminated / non illuminated fabric</li> <li>Reception desk including printing of corporate logo at the front part</li> <li>2 stools</li> <li>1 seating unit consisting of 1 high table and 2 high stools</li> <li>1 seating unit consisting of 1 low table and 2 chairs</li> <li>1 double seated leather sofa</li> <li>1 low table</li> <li>1 literature rack</li> </ul> As indicative sample below (3x2m) |    | Non-illuminated fabric:<br>€ 4.850,00<br>Illuminated fabric:<br>€ 6.000,00 (*) |