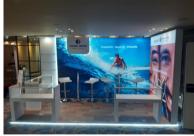

| CODE | DESCRIPTION                                                                                                                                                                                                                                                                                                                                                                                                                                                                                                                                | m2 | PRICE                                                                          |
|------|--------------------------------------------------------------------------------------------------------------------------------------------------------------------------------------------------------------------------------------------------------------------------------------------------------------------------------------------------------------------------------------------------------------------------------------------------------------------------------------------------------------------------------------------|----|--------------------------------------------------------------------------------|
| 1A   | <ul> <li>ALUMINUM FRAME BOOTH:</li> <li>Booth construction with aluminum frame construction</li> <li>Printing on high quality illuminated / non illuminated fabric</li> <li>Reception desk including printing of corporate logo at the front part</li> <li>2 stools</li> <li>1 seating unit consisting of 1 high table and 2 high stools</li> <li>1 seating unit consisting of 1 low table and 2 chairs</li> <li>1 double seated leather sofa</li> <li>1 low table</li> <li>1 literature rack</li> </ul> As indicative sample below (3x2m) |    | Non-illuminated fabric:<br>€ 4.850,00<br>Illuminated fabric:<br>€ 6.000,00 (*) |