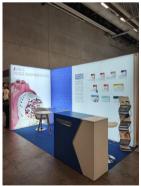

**ALUMINUM FRAME BOOTH (11 - 16m2)** 

| CODE | DESCRIPTION                                                                                                                                                                                                                                                                                                                                                                                         | m2 | PRICE                                                                      |
|------|-----------------------------------------------------------------------------------------------------------------------------------------------------------------------------------------------------------------------------------------------------------------------------------------------------------------------------------------------------------------------------------------------------|----|----------------------------------------------------------------------------|
| 1A   | ALUMINUM FRAME BOOTH:  Booth construction with aluminum frame construction  Printing on high quality illuminated / non illuminated fabric  Reception desk including printing of corporate logo at the front part  1 stool  1 seating unit consisting of 1 high table and 2 high stools  1 seating unit consisting of 1 low table and 2 chairs  1 literature rack  As indicative sample below (3x2m) |    | Non-illuminated fabric:<br>€ 2.500,00<br>Illuminated fabric:<br>€ 3.500,00 |