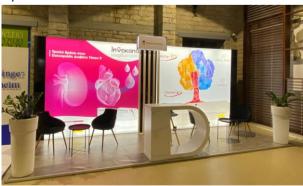

**ALUMINUM FRAME BOOTH (11 - 16m2)** 

| CODE | DESCRIPTION                                                                                                                                                                                                                                                                                                                                                                                         | m2 | PRICE                                                                      |
|------|-----------------------------------------------------------------------------------------------------------------------------------------------------------------------------------------------------------------------------------------------------------------------------------------------------------------------------------------------------------------------------------------------------|----|----------------------------------------------------------------------------|
| 1A   | ALUMINUM FRAME BOOTH:  Booth construction with aluminum frame construction  Printing on high quality illuminated / non illuminated fabric  Reception desk including printing of corporate logo at the front part  1 stool  1 seating unit consisting of 1 high table and 2 high stools  1 seating unit consisting of 1 low table and 2 chairs  1 literature rack  As indicative sample below (3x2m) |    | Non-illuminated fabric:<br>€ 2.500,00<br>Illuminated fabric:<br>€ 3.500,00 |