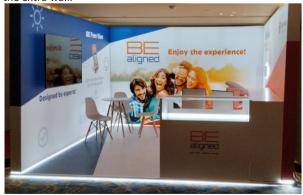

| CODE DES                                                                                                                                                                                     |
|----------------------------------------------------------------------------------------------------------------------------------------------------------------------------------------------|
| ALUMINUM FRAME BOOTH:      Booth construction with     Printing on high quality fabric     Reception desk includin front part     1 stool     1 low table and 2 chairs     1 literature rack |

1-side open booth