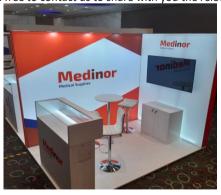

| CODE DES                                                                                                                                                                                     |
|----------------------------------------------------------------------------------------------------------------------------------------------------------------------------------------------|
| ALUMINUM FRAME BOOTH:      Booth construction with     Printing on high quality fabric     Reception desk includin front part     1 stool     1 low table and 2 chairs     1 literature rack |

(\* The price concerns a booth layout with 2-sides open (coverage of 2 walls). In case of 1-side open booth, please feel free to contact us to share with you the relevant cost for the extra wall.

2-sides open booth